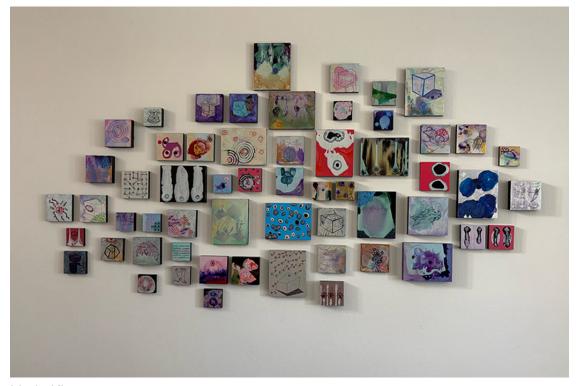

### **LOBBY**

Linda King Indicators, 2015 - 2025 Acrylic on Wood/Panel 4 x 4 inches \$150 5 x 5 inches \$250 6 x 6 inches \$350 8 x 8 inches \$450

8 x 10 inches \$550