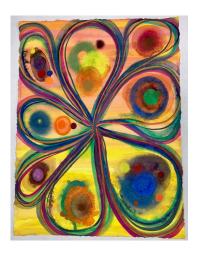

### **LOBBY**

Linda King Indicators, 2015 - 2025 Acrylic on Wood/Panel 4 x 4 inches \$150 5 x 5 inches \$250 6 x 6 inches \$350 8 x 8 inches \$450

8 x 10 inches \$550